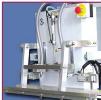

# **Nozzle Type Vacuum Sealer**

**EXV** series vertical type vacuum sealer is ideal for bag in a box type packing, granule, large volume products where a conveyor or supporting platform is applied. Its opened head design gives easy access to bag positioning. Its control system is powered by PLC controller and Touch Screen Panel (HMI) for precise settings and user-friendly operations.

#### Standard Features:

- High flow stainless steel retractable twin nozzles
- Clean, quiet, non-particle generating,
   100% maintenance free air-driven vacuum ejector
- Easy set-up using only compressed air and a standard electrical outlet
- PLC controller
- Vacuum gauge
- Touch Panel Interface (HMI)
- Twin Nozzles with Changeable Pitch 2 Pitch Distance
- Foot pedal switch activated
- Descending head prevents heavy bags from being lifted off conveyor during vacuum cycle
- Built-in emergency stop push button
- Object / Finger anti-pinch safety system
- Bi-Active Impulse Sealing (Top & Bottom Heating)