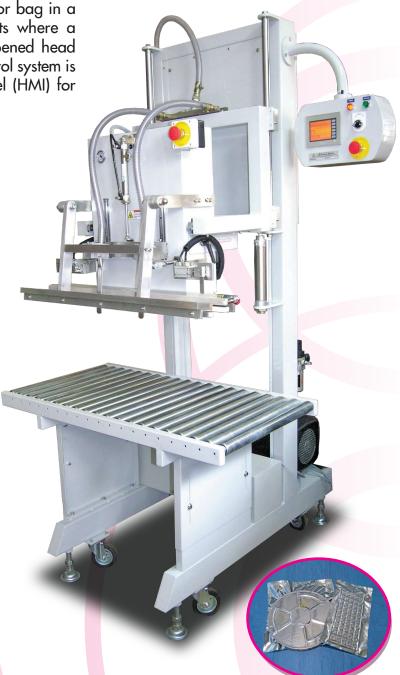

# **Nozzle Type Vacuum Sealer**

**EXV** series vertical type vacuum sealer is ideal for bag in a box type packing, granule, large volume products where a conveyor or supporting platform is applied. Its opened head design gives easy access to bag positioning. Its control system is powered by PLC controller and Touch Screen Panel (HMI) for precise settings and user-friendly operations.

#### Standard Features:

- High flow stainless steel retractable twin nozzles
- Clean, quiet, non-particle generating,
   100% maintenance free air-driven vacuum ejector
- Easy set-up using only compressed air and a standard electrical outlet
- PLC controller
- Vacuum gauge
- Touch Panel Interface (HMI)
- Twin Nozzles with Changeable Pitch 2 Pitch Distance
- Foot pedal switch activated
- Descending head prevents heavy bags from being lifted off conveyor during vacuum cycle
- Built-in emergency stop push button
- Object / Finger anti-pinch safety system
- Bi-Active Impulse Sealing (Top & Bottom Heating)