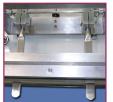

# **Nozzle Type Vacuum Sealer**

**EXV** series vertical type vacuum sealer is ideal for bag in a box type packing, granule, large volume products where a conveyor or supporting platform is applied. Its opened head design gives easy access to bag positioning. Its control system is powered by PLC controller and Touch Screen Panel (HMI) for precise settings and user-friendly operations.

#### Standard Features:

- High flow stainless steel retractable twin nozzles
- Clean, quiet, non-particle generating,
   100% maintenance free air-driven vacuum ejector
- Easy set-up using only compressed air and a standard electrical outlet
- PLC controller
- Vacuum gauge
- Touch Panel Interface (HMI)
- Twin Nozzles with Changeable Pitch 2 Pitch Distance
- Foot pedal switch activated
- Descending head prevents heavy bags from being lifted off conveyor during vacuum cycle
- Built-in emergency stop push button
- Object / Finger anti-pinch safety system
- Bi-Active Impulse Sealing (Top & Bottom Heating)