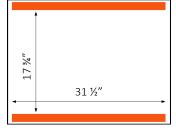

## Chamber Diagram

## SPECIFICATIONS

Chamber Height: (L) 35 ½" x (W) 27 ¼" x (H) 39" Machine Dimensions: 3Ф, 220V, 60Hz Power: 31 1/2" Sealing Length: Sealing Width: 3.5mm x 2 Lines Flat Heating Element 65 m3/H, 3HP Oil Lubricated Rotary Vane Vacuum Pump Vacuum Pump Capacity: