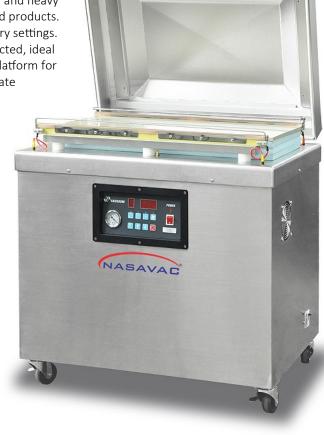

## SINGLE CHAMBER VACUUM SEALER

# NEPTUNE 32 (Front & Back Seal Bar)

NEPTUNE 32 - versatile vacuum sealer with two side of the sealing bar, mobility, and heavy duty usage. It is ideal for the packaging of several pouches per cycle of large sized products. The control system is powered by microcontroller with 10 programmable memory settings. The single chamber vacuum sealer is fully industrial grade stainless steel constructed, ideal for food, medical, electronics and industrial applications. It has flatten working platform for hassle-free chamber wash down. The optional soft air prevents damage to delicate products.

#### Features:

- Splash Proof, Heat Resistance & Soft Touch Control Panel
- Microcomputer Control System
- Powerful & Large Diameter Vacuum Valve (To Shorten Vacuum Time)
- Aluminum Alloy Sealing Bar (USA Standard)
- 10 sets Memory for Programmable Setting
- Fully Stainless Steel Fabrication
- Single Chamber