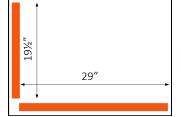

## Chamber Diagram

## SPECIFICATIONS

Vacuum Pump Capacity:

Chamber Height: (L) 35 ½" x (W) 27 ¼" x (H) 39" Machine Dimensions: 3Ф, 220V, 60Hz Power: 1 x 19 ½" and 1 x 29" Sealing Length: Sealing Width: 3.5mm x 2 Lines Flat Heating Element