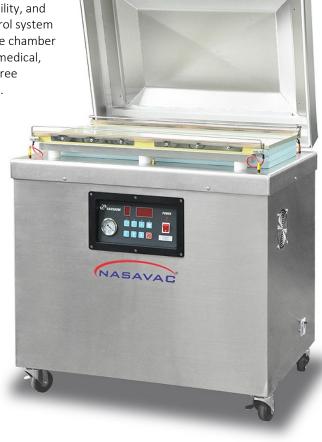

## SINGLE CHAMBER VACUUM SEALER

# NEPTUNE 32L (L-Shape Seal Bar Configuration)

NEPTUNE 32L - versatile vacuum sealer with L-shape seal bar configuration, mobility, and heavy duty usage. It is ideal for the packaging of various sized products. The control system is powered by microcontroller with 10 programmable memory settings. The single chamber vacuum sealer is fully industrial grade stainless steel constructed, ideal for food, medical, electronics and industrial applications. It has flatten working platform for hassle-free chamber wash down. The optional soft air prevents damage to delicate products.

#### Features:

- Splash Proof, Heat Resistance & Soft Touch Control Panel
- Microcomputer Control System
- Powerful & Large Diameter Vacuum Valve (To Shorten Vacuum Time)
- Aluminum Alloy Sealing Bar (USA Standard)
- 10 sets Memory for Programmable Setting
- Fully Stainless Steel Fabrication
- Single Chamber

## SPECIFICATIONS

Vacuum Pump Capacity:

Chamber Height: (L) 35 ½" x (W) 27 ¼" x (H) 39" Machine Dimensions: 3Ф, 220V, 60Hz Power: 1 x 19 ½" and 1 x 29" Sealing Length: Sealing Width: 3.5mm x 2 Lines Flat Heating Element