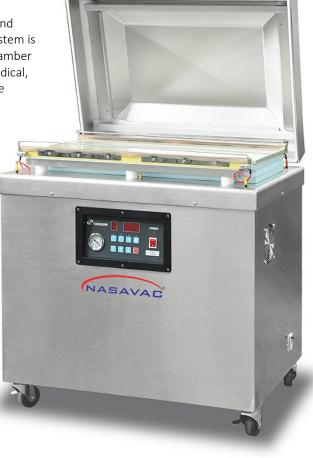

# SINGLE CHAMBER VACUUM SEALER NEPTUNE 32S (Left & Right Seal Bar)

NEPTUNE 32S - versatile vacuum sealer with two side of the sealing bar, mobility, and heavy duty usage. It is ideal for the packaging of long sized products. The control system is powered by microcontroller with 10 programmable memory settings. The single chamber vacuum sealer is fully industrial grade stainless steel constructed, ideal for food, medical, electronics and industrial applications. It has flatten working platform for hassle-free chamber wash down. The optional soft air prevents damage to delicate products.

#### Features:

- Splash Proof, Heat Resistance & Soft Touch Control Panel
- Microcomputer Control System
- Powerful & Large Diameter Vacuum Valve (To Shorten Vacuum Time)
- Aluminum Alloy Sealing Bar (USA Standard)
- 10 sets Memory for Programmable Setting
- Fully Stainless Steel Fabrication
- Single Chamber

27 1/2"

| SPECIFICATIONS        |                                                     |
|-----------------------|-----------------------------------------------------|
| Chamber Height:       | 6¾"                                                 |
| Machine Dimensions:   | (L) 35 ½" x (W) 27 ¼" x (H) 39"                     |
| Power:                | 3Ф, 220V, 60Hz                                      |
| Sealing Length:       | 20 ¾"                                               |
| Sealing Width:        | 3.5mm x 2 Lines Flat Heating Element                |
| Vacuum Pump Capacity: | 65 m3/H, 3HP Oil Lubricated Rotary Vane Vacuum Pump |