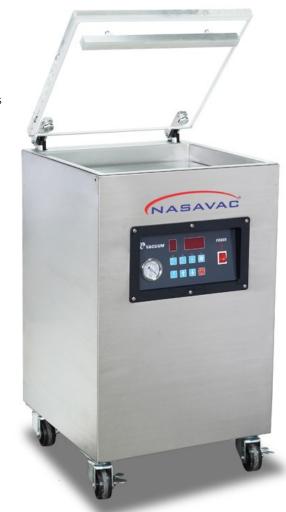

# SINGLE CHAMBER VACUUM SEALER NEPTUNE 16 (Front Seal Bar)

NEPTUNE 16 - compact floor standing single chamber vacuum sealer has digital control, single sealing bar, and optional soft air to prevent damage to delicate products. The transparent glass lid assist in vacuum packaging process visualization. The control system is powered by microcontroller with 10 programmable memory settings. The single chamber vacuum sealer is fully industrial grade stainless steel constructed, ideal for food, medical, electronics and industrial applications. The optional soft air prevents damage to delicate products.

#### Features:

- Splash Proof, Heat Resistance & Soft Touch Control Panel
- Microcomputer Control System
- Powerful & Large Diameter Vacuum Valve (To Shorten Vacuum Time)
- Aluminum Alloy Sealing Bar (USA Standard)
- 10 sets Memory for Programmable Setting
- Fully Stainless Steel Fabrication
- Single Chamber

16 ¾"

| SPECIFICATIONS        |                                                     |
|-----------------------|-----------------------------------------------------|
| Chamber Height:       | 5″                                                  |
| Machine Dimensions:   | (L) 20 ½" x (W) 23 ¼" x (H) 33 ¾"                   |
| Power:                | 1Ф, 220V, 50Hz / 60Hz                               |
| Sealing Length:       | 16 ¾"                                               |
| Sealing Width:        | 3.5mm x 2 Lines Flat Heating Element                |
| Vacuum Pump Capacity: | 20 m3/H, 1HP Oil Lubricated Rotary Vane Vacuum Pump |