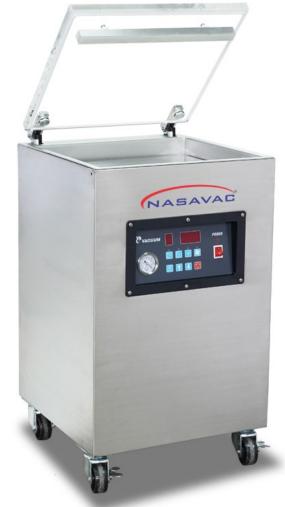

# SINGLE CHAMBER VACUUM SEALER NEPTUNE 16B (Front & Back Seal Bar)

NEPTUNE 16B - compact floor standing single chamber vacuum sealer has digital control, twin sealing bar, and optional soft air to prevent damage to delicate products. The transparent glass lid assist in vacuum packaging process visualization. The control system is powered by microcontroller with 10 programmable memory settings. The single chamber vacuum sealer is fully industrial grade stainless steel constructed, ideal for food, medical, electronics and industrial applications. The optional soft air prevents damage to delicate products.

#### Features:

- Splash Proof, Heat Resistance & Soft Touch Control Panel
- Microcomputer Control System
- Powerful & Large Diameter Vacuum Valve (To Shorten Vacuum Time)
- Aluminum Alloy Sealing Bar (USA Standard)
- 10 sets Memory for Programmable Setting
- Fully Stainless Steel Fabrication
- Single Chamber

16 ¾"

| SPECIFICATIONS        |                                                     |
|-----------------------|-----------------------------------------------------|
| Chamber Height:       | 5″                                                  |
| Machine Dimensions:   | (L) 20 ½" x (W) 23 ¼" x (H) 33 ¾"                   |
| Power:                | 1Ф, 220V, 50Hz / 60Hz                               |
| Sealing Length:       | 16 ¾"                                               |
| Sealing Width:        | 3.5mm x 2 Lines Flat Heating Element                |
| Vacuum Pump Capacity: | 20 m3/H, 1HP Oil Lubricated Rotary Vane Vacuum Pump |