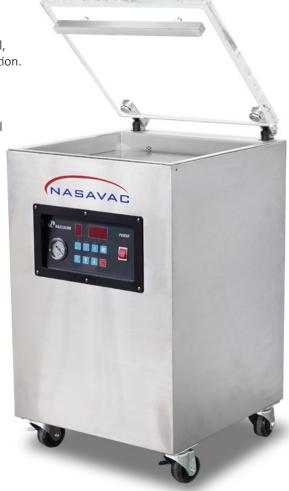

## SINGLE CHAMBER VACUUM SEALER

# NEPTUNE 16X (Right Seal Bar)

NEPTUNE 16X - compact floor standing single chamber vacuum sealer has digital control, single sealing bar. The transparent glass lid assist in vacuum packaging process visualization. It is suitable for rectangular shape products which product length is priority to chamber size. The control system is powered by microcontroller with 10 programmable memory settings. The single chamber vacuum sealer is fully industrial grade stainless steel constructed, ideal for food, medical, electronics and industrial applications. The optional soft air prevents damage to delicate products.

#### Features:

- Splash Proof, Heat Resistance & Soft Touch Control Panel
- Microcomputer Control System
- Powerful & Large Diameter Vacuum Valve (To Shorten Vacuum Time)
- Aluminum Alloy Sealing Bar (USA Standard)
- 10 sets Memory for Programmable Setting
- Fully Stainless Steel Fabrication
- Single Chamber

## SPECIFICATIONS

Chamber Height:

(L) 24" x (W) 20 1/2" x (H) 33 3/4" Machine Dimensions:

1Ф, 220V, 50Hz / 60Hz Power:

15 ¾" Sealing Length:

Sealing Width: 3.5mm x 2 Lines Flat Heating Element

20 m3/H, 1HP Oil Lubricated Rotary Vane Vacuum Pump Vacuum Pump Capacity: