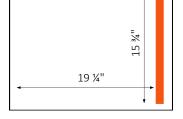

## Chamber Diagram

## SPECIFICATIONS

Chamber Height:

(L) 24" x (W) 20 1/2" x (H) 33 3/4" Machine Dimensions:

1Ф, 220V, 50Hz / 60Hz Power:

15 ¾" Sealing Length:

Sealing Width: 3.5mm x 2 Lines Flat Heating Element

20 m3/H, 1HP Oil Lubricated Rotary Vane Vacuum Pump Vacuum Pump Capacity: