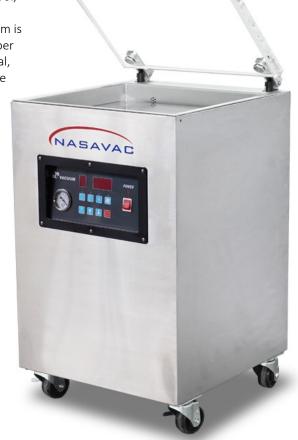

# SINGLE CHAMBER VACUUM SEALER NEPTUNE 16XF (Front Seal Bar)

NEPTUNE 16 XF- compact floor standing single chamber vacuum sealer has digital control, single sealing bar, and optional soft air to prevent damage to delicate products. The transparent glass lid assist in vacuum packaging process visualization. The control system is powered by microcontroller with 10 programmable memory settings. The single chamber vacuum sealer is fully industrial grade stainless steel constructed, ideal for food, medical, electronics and industrial applications. The optional soft air prevents damage to delicate products.

#### Features:

- Splash Proof, Heat Resistance & Soft Touch Control Panel
- Microcomputer Control System
- Powerful & Large Diameter Vacuum Valve (To Shorten Vacuum Time)
- Aluminum Alloy Sealing Bar (USA Standard)
- 10 sets Memory for Programmable Setting
- Fully Stainless Steel Fabrication
- Single Chamber

20 ¾"

| SPECIFICATIONS        |                                                     |
|-----------------------|-----------------------------------------------------|
| Chamber Height:       | 5″                                                  |
| Machine Dimensions:   | (L) 24" x (W) 20 ½" x (H) 33 ¾"                     |
| Power:                | 1Ф, 220V, 50Hz / 60Hz                               |
| Sealing Length:       | 20 ¾"                                               |
| Sealing Width:        | 3.5mm x 2 Lines Flat Heating Element                |
| Vacuum Pump Capacity: | 20 m3/H, 1HP Oil Lubricated Rotary Vane Vacuum Pump |