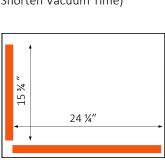

# 15 24 1/4"

### SPECIFICATIONS

Chamber Height: 6 1/3"

(L) 30 1/4" x (W) 24 1/4" x (H) 37 3/4" Machine Dimensions:

3Ф, 220V, 60Hz Power:

1 x 24 ¼" and 1 x 15 ¾" Sealing Length:

Sealing Width: 3.5mm x 2 Lines Flat Heating Element