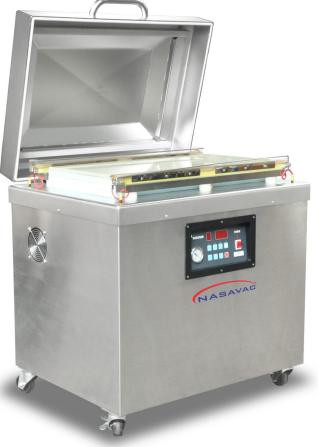

## NEPTUNE 26L (L-Shape Seal Bar Configuration)

NEPTUNE 26L - versatile vacuum sealer with L-shape seal bar configuration, mobility, and heavy duty usage.. It is ideal for the packaging of several pouches per cycle of large sized products. The control system is powered by microcontroller with 10 programmable memory settings. The single chamber vacuum sealer is fully industrial grade stainless steel constructed, ideal for food, medical, electronics and industrial applications. It has flatten working platform for hassle-free chamber wash down. The optional soft air prevents damage to delicate products.

#### Features:

- Splash Proof, Heat Resistance & Soft Touch Control Panel
- Microcomputer Control System
- Powerful & Large Diameter Vacuum Valve (To Shorten Vacuum Time)
- Aluminum Alloy Sealing Bar (USA Standard)
- 10 sets Memory for Programmable Setting
- Fully Stainless Steel Fabrication
- Single Chamber

Chamber

Diagram

Suitable for clean room packaging (subjected to vacuum pump exhaust external installation, and type of vacuum pump)

### SPECIFICATIONS

Chamber Height: 6 1/3"

(L) 30 1/4" x (W) 24 1/4" x (H) 37 3/4" Machine Dimensions:

3Ф, 220V, 60Hz Power:

1 x 24 ¼" and 1 x 15 ¾" Sealing Length:

Sealing Width: 3.5mm x 2 Lines Flat Heating Element