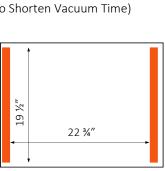

### **Optional Accessories:**

Chamber Diagram

- Gas Flushing
- Soft Air Sensor
- Other Voltage Configuration

# 12, 19 22 3/4"

### SPECIFICATIONS

Chamber Height: 6 1/3" (L) 30 1/4" x (W) 24 1/4" x (H) 37 3/4" Machine Dimensions: 3Ф, 220V, 60Hz Power: 2 x 19 ½" Sealing Length: Sealing Width: 3.5mm x 2 Lines Flat Heating Element 40 m3/H, 2HP Oil Lubricated Rotary Vane Vacuum Pump Vacuum Pump Capacity: