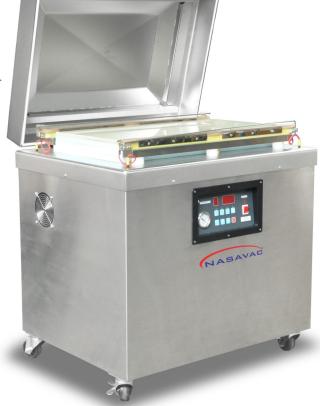

## SINGLE CHAMBER VACUUM SEALER

# NEPTUNE 26S (Left & Right Seal Bar)

NEPTUNE 26S - versatile vacuum sealer with two side of the sealing bar, mobility, and heavy duty usage. It is ideal for the packaging of several pouches per cycle of large sized products. The control system is powered by microcontroller with 10 programmable memory settings. The single chamber vacuum sealer is fully industrial grade stainless steel constructed, ideal for food, medical, electronics and industrial applications. It has flatten working platform for hassle-free chamber wash down. The optional soft air prevents damage to delicate products.

#### Features:

- Splash Proof, Heat Resistance & Soft Touch Control Panel
- Microcomputer Control System
- Powerful & Large Diameter Vacuum Valve (To Shorten Vacuum Time)
- Aluminum Alloy Sealing Bar (USA Standard)
- 10 sets Memory for Programmable Setting
- Fully Stainless Steel Fabrication
- Single Chamber