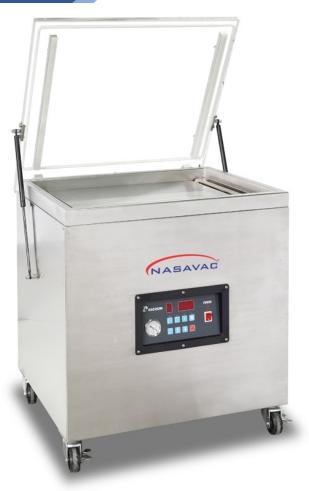

# NEPTUNE 28 (Front & Back Seal Bar)

NEPTUNE 28 - floor standing single chamber vacuum sealer has digital control, twin sealing bar. It is ideal for the packaging of several pouches per cycle of large sized products. The control system is powered by microcontroller with 10 programmable memory settings. The transparent glass lid assist in vacuum packaging process visualization. The optional soft air prevents damage to delicate products.

#### Features:

- Splash Proof, Heat Resistance & Soft Touch Control Panel
- Microcomputer Control System
- Powerful & Large Diameter Vacuum Valve (To Shorten Vacuum Time)
- Aluminum Alloy Sealing Bar (USA Standard)
- 10 sets Memory for Programmable Setting
- Fully Stainless Steel Fabrication
- Single Chamber