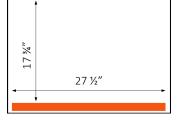

### Chamber Diagram

### SPECIFICATIONS

Chamber Depth:6" or 9 ¾" Either one to select upon placing orderMachine Dimensions:(L) 33 ½" x (W) 28 ¾" x (H) 34 ¼ "Power:1Φ, 220V, 50Hz / 60HzSealing Length:27 ½"Sealing Width:3.5mm x 2 Lines Flat Heating ElementVacuum Pump Capacity:20 m3/H, 1HP Oil Lubricated Rotary Vane Vacuum Pump