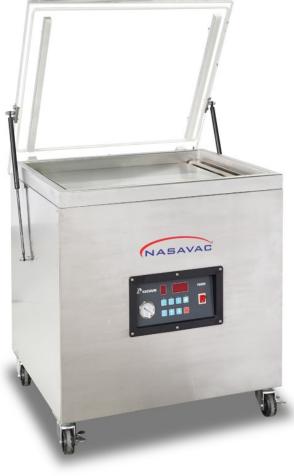

## SINGLE CHAMBER VACUUM SEALER NEPTUNE 28L (L-Shape Seal Bar Configuration)

NEPTUNE 28L - versatile vacuum sealer with L-shape seal bar configuration, mobility, and heavy duty usage. It is ideal for the packaging of several pouches per cycle of large sized products. The control system is powered by microcontroller with 10 programmable memory settings. The transparent glass lid assist in vacuum packaging process visualization. The optional soft air prevents damage to delicate products.

#### Features:

- Splash Proof, Heat Resistance & Soft Touch Control Panel
- Microcomputer Control System
- Powerful & Large Diameter Vacuum Valve (To Shorten Vacuum Time)
- Aluminum Alloy Sealing Bar (USA Standard)
- 10 sets Memory for Programmable Setting
- Fully Stainless Steel Fabrication
- Single Chamber

| SPECIFICATIONS        |                                                     |
|-----------------------|-----------------------------------------------------|
| Chamber Depth:        | 6" or 9 ¾" Either one to select upon placing order  |
| Machine Dimensions:   | (L) 33 ½" x (W) 28 ¾" x (H) 34 ¼ "                  |
| Power:                | 1Ф, 220V, 50Hz / 60Hz                               |
| Sealing Length:       | 1 x 21 ¼" and 1 x 25 ½"                             |
| Sealing Width:        | 3.5mm x 2 Lines Flat Heating Element                |
| Vacuum Pump Capacity: | 20 m3/H, 1HP Oil Lubricated Rotary Vane Vacuum Pump |