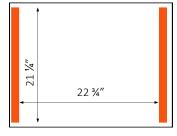

## Chamber Diagram

## SPECIFICATIONS

Chamber Depth: 6" or 9 %" Either one to select upon placing order Machine Dimensions: (L) 33 ½" x (W) 28 ¾" x (H) 34 ¼ "

1Ф, 220V, 50Hz / 60Hz Power:

21 1/4" Sealing Length:

Sealing Width: 3.5mm x 2 Lines Flat Heating Element