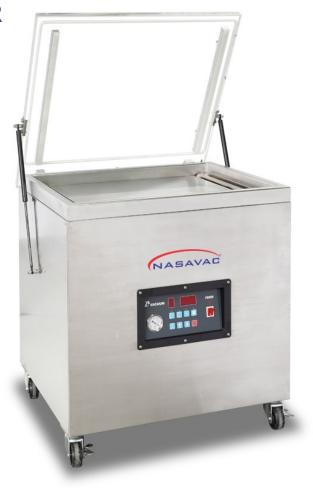

## NEPTUNE 28S (Left & Right Seal Bar)

NEPTUNE 28S - floor standing single chamber vacuum sealer has digital control, twin sealing bar. It is ideal for the packaging of several pouches per cycle of large sized products. The control system is powered by microcontroller with 10 programmable memory settings. The transparent glass lid assist in vacuum packaging process visualization. The optional soft air prevents damage to delicate products.

#### Features:

- Splash Proof, Heat Resistance & Soft Touch Control Panel
- Microcomputer Control System
- Powerful & Large Diameter Vacuum Valve (To Shorten Vacuum Time)
- Aluminum Alloy Sealing Bar (USA Standard)
- 10 sets Memory for Programmable Setting
- Fully Stainless Steel Fabrication
- Single Chamber

## SPECIFICATIONS

Chamber Depth: 6" or 9 %" Either one to select upon placing order Machine Dimensions: (L) 33 ½" x (W) 28 ¾" x (H) 34 ¼ "

1Ф, 220V, 50Hz / 60Hz Power:

21 1/4" Sealing Length:

Sealing Width: 3.5mm x 2 Lines Flat Heating Element