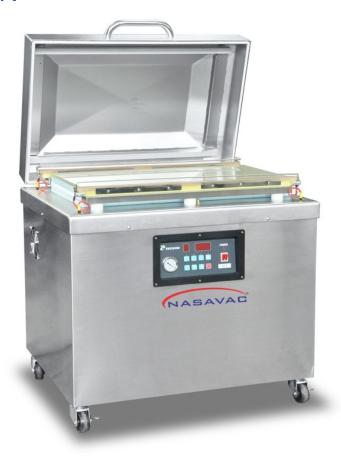

# NEPTUNE 38 (Front & Back Seal Bar)

NEPTUNE 38 - versatile jumbo vacuum sealer with two side of the sealing bar, mobility, and heavy duty usage. It is ideal for the packaging of several pouches per cycle of large sized products. The control system is powered by microcontroller with 10 programmable memory settings. The single chamber vacuum sealer is fully industrial grade stainless steel constructed, ideal for food, medical, electronics and industrial applications. It has flatten working platform for hassle-free chamber wash down. The optional soft air prevents damage to delicate products.

#### Features:

- Splash Proof, Heat Resistance & Soft Touch Control Panel
- Microcomputer Control System
- Powerful & Large Diameter Vacuum Valve (To Shorten Vacuum Time)
- Aluminum Alloy Sealing Bar (USA Standard)
- 10 sets Memory for Programmable Setting
- Fully Stainless Steel Fabrication
- Single Chamber

### SPECIFICATIONS

Chamber Height:7"Machine Dimensions:(L) 41 ¼" x (W) 28" x (H) 38 ½"Power:3Φ, 220V, 60HzSealing Length:37 ½"Sealing Width:3.5mm x 2 Lines Flat Heating ElementVacuum Pump Capacity:100 m3/H, 4HP Oil Lubricated Rotary Vane Vacuum Pump