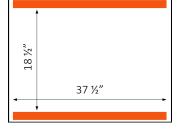

## Chamber Diagram

### SPECIFICATIONS

Chamber Height:7"Machine Dimensions:(L) 41 ¼" x (W) 28" x (H) 38 ½"Power:3Φ, 220V, 60HzSealing Length:37 ½"Sealing Width:3.5mm x 2 Lines Flat Heating ElementVacuum Pump Capacity:100 m3/H, 4HP Oil Lubricated Rotary Vane Vacuum Pump