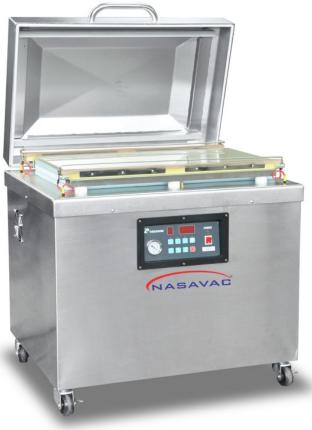

# SINGLE CHAMBER VACUUM SEALER

# NEPTUNE 38L (L-Shape Seal Bar Configuration)

NEPTUNE 38L - versatile vacuum sealer with L-shape seal bar configuration, mobility, and heavy duty usage. It is ideal for the packaging of various sized products. The control system is powered by microcontroller with 10 programmable memory settings. The single chamber vacuum sealer is fully industrial grade stainless steel constructed, ideal for food, medical, electronics and industrial applications. It has flatten working platform for hassle-free chamber wash down. The optional soft air prevents damage to delicate products.

#### Features:

- Splash Proof, Heat Resistance & Soft Touch Control Panel
- Microcomputer Control System
- Powerful & Large Diameter Vacuum Valve (To Shorten Vacuum Time)
- Aluminum Alloy Sealing Bar (USA Standard)
- 10 sets Memory for Programmable Setting
- Fully Stainless Steel Fabrication
- Single Chamber