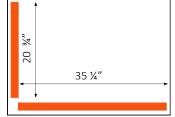

### SPECIFICATIONS

Chamber Height:

(L) 41 1/4" x (W) 28" x (H) 38 1/2" Machine Dimensions:

3Ф, 220V, 60Hz Power:

1 x 35 ¼" and 1 x 20 ¾" Sealing Length:

Sealing Width: 3.5mm x 2 Lines Flat Heating Element

100 m3/H, 4HP Oil Lubricated Rotary Vane Vacuum Pump Vacuum Pump Capacity: