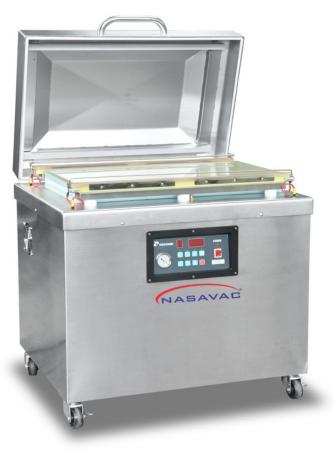

# SINGLE CHAMBER VACUUM SEALER

# NEPTUNE 38S (Left & Right Seal Bar)

NEPTUNE 38S - versatile jumbo vacuum sealer with two side of the sealing bar, mobility, and heavy duty usage. It is ideal for the packaging of several pouches per cycle of large sized products. The control system is powered by microcontroller with 10 programmable memory settings. The single chamber vacuum sealer is fully industrial grade stainless steel constructed, ideal for food, medical, electronics and industrial applications. It has flatten working platform for hassle-free chamber wash down. The optional soft air prevents damage to delicate products.

#### Features:

- Splash Proof, Heat Resistance & Soft Touch Control Panel
- Microcomputer Control System
- Powerful & Large Diameter Vacuum Valve (To Shorten Vacuum Time)
- Aluminum Alloy Sealing Bar (USA Standard)
- 10 sets Memory for Programmable Setting
- Fully Stainless Steel Fabrication
- Single Chamber