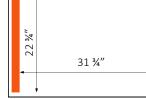

### SPECIFICATIONS

Chamber Height:

(L) 41 1/4" x (W) 28" x (H) 38 1/2" Machine Dimensions:

3Ф, 220V, 60Hz Power:

22 ¾" Sealing Length:

Sealing Width: 3.5mm x 2 Lines Flat Heating Element

100 m3/H, 4HP Oil Lubricated Rotary Vane Vacuum Pump Vacuum Pump Capacity: