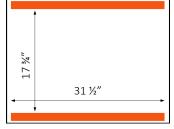

### SPECIFICATIONS

Chamber Height: (L) 35 ½" x (W) 27 ¼" x (H) 39" Machine Dimensions: 3Ф, 220V, 60Hz Power: 31 1/2" Sealing Length: Sealing Width: 3.5mm x 2 Lines Flat Heating Element 65 m3/H, 3HP Oil Lubricated Rotary Vane Vacuum Pump Vacuum Pump Capacity: