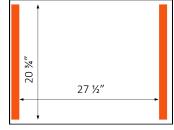

## Chamber Diagram

### SPECIFICATIONS

Chamber Height: (L) 35 ½" x (W) 27 ¼" x (H) 39" Machine Dimensions: 3Ф, 220V, 60Hz Power: 31 1/2" Sealing Length: Sealing Width: 3.5mm x 2 Lines Flat Heating Element 65 m3/H, 3HP Oil Lubricated Rotary Vane Vacuum Pump Vacuum Pump Capacity:

# Chamber Diagram

#### SPECIFICATIONS

Chamber Height: (L) 35 ½" x (W) 27 ¼" x (H) 39" Machine Dimensions: 3Ф, 220V, 60Hz Power: 20 34" Sealing Length: Sealing Width: 3.5mm x 2 Lines Flat Heating Element 65 m3/H, 3HP Oil Lubricated Rotary Vane Vacuum Pump Vacuum Pump Capacity:

#### SPECIFICATIONS

Chamber Height: (L) 35 ½" x (W) 27 ¼" x (H) 39" Machine Dimensions: 3Ф, 220V, 60Hz Power: 1 x 19 ½" and 1 x 29" Sealing Length: Sealing Width: 3.5mm x 2 Lines Flat Heating Element 65 m3/H, 3HP Oil Lubricated Rotary Vane Vacuum Pump Vacuum Pump Capacity: