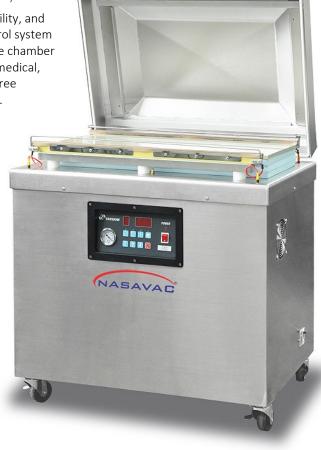

# SINGLE CHAMBER VACUUM SEALER

# NEPTUNE 32 (Front & Back Seal Bar)

NEPTUNE 32 - versatile vacuum sealer with two side of the sealing bar, mobility, and heavy duty usage. It is ideal for the packaging of several pouches per cycle of large sized products. The control system is powered by microcontroller with 10 programmable memory settings. The single chamber vacuum sealer is fully industrial grade stainless steel constructed, ideal for food, medical, electronics and industrial applications. It has flatten working platform for hassle-free chamber wash down. The optional soft air prevents damage to delicate products.