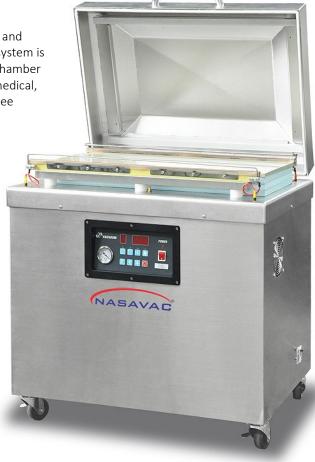

# SINGLE CHAMBER VACUUM SEALER

# NEPTUNE 32 (Front & Back Seal Bar)

NEPTUNE 32 - versatile vacuum sealer with two side of the sealing bar, mobility, and heavy duty usage. It is ideal for the packaging of several pouches per cycle of large sized products. The control system is powered by microcontroller with 10 programmable memory settings. The single chamber vacuum sealer is fully industrial grade stainless steel constructed, ideal for food, medical, electronics and industrial applications. It has flatten working platform for hassle-free chamber wash down. The optional soft air prevents damage to delicate products.

#### Features:

- Splash Proof, Heat Resistance & Soft Touch Control Panel
- Microcomputer Control System
- Powerful & Large Diameter Vacuum Valve (To Shorten Vacuum Time)
- Aluminum Alloy Sealing Bar (USA Standard)
- 10 sets Memory for Programmable Setting
- Fully Stainless Steel Fabrication
- Single Chamber