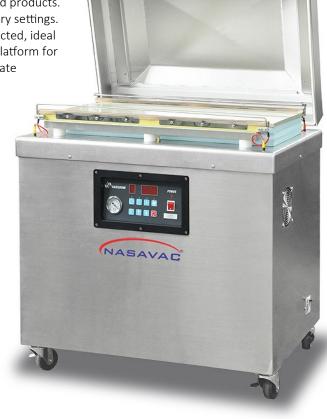

# NEPTUNE 32 (Front & Back Seal Bar)

NEPTUNE 32 - versatile vacuum sealer with two side of the sealing bar, mobility, and heavy duty usage. It is ideal for the packaging of several pouches per cycle of large sized products. The control system is powered by microcontroller with 10 programmable memory settings. The single chamber vacuum sealer is fully industrial grade stainless steel constructed, ideal for food, medical, electronics and industrial applications. It has flatten working platform for hassle-free chamber wash down. The optional soft air prevents damage to delicate products.

#### Features:

- Splash Proof, Heat Resistance & Soft Touch Control Panel
- Microcomputer Control System
- Powerful & Large Diameter Vacuum Valve (To Shorten Vacuum Time)
- Aluminum Alloy Sealing Bar (USA Standard)
- 10 sets Memory for Programmable Setting
- Fully Stainless Steel Fabrication
- Single Chamber