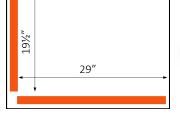

# Chamber Diagram

#### SPECIFICATIONS

Chamber Height: (L) 35 ½" x (W) 27 ¼" x (H) 39" Machine Dimensions: 3Ф, 220V, 60Hz Power: 1 x 19 ½" and 1 x 29" Sealing Length: Sealing Width: 3.5mm x 2 Lines Flat Heating Element 65 m3/H, 3HP Oil Lubricated Rotary Vane Vacuum Pump Vacuum Pump Capacity: