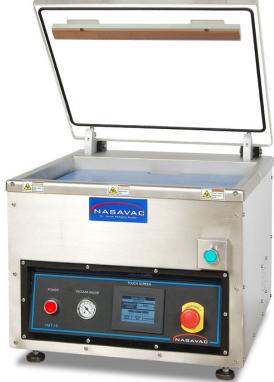

# VMT-16 (Front Seal Bar)

VMT-16 chamber type vacuum sealer is designed for meeting critical cleanroom application. It's control system is powered by PLC controller and touchscreen (HMI) for precise settings and user-friendly operations. Unlike electromechanically driven vacuum sealers, our characteristic NasaVAC design prevents particle generation and oil contamination that often lead to costly maintenance and downtime.

### Features:

- Compatible to cleanroom up to Class 100
- Stainless steel chassis
- High performance impulse sealing system
- Aluminum alloy sealing bar with bladder activated sealing
- Object / Finger anti-pinch chamber cover safety system
- Built-in emergency stop push button
- Easy set-up requires only compressed air and standard electrical outlet
- Emergency reset system
- PLC Control & Touch Screen (HMI) system
- Easy sealing element and Teflon tape replacement
- 10 programmable memory for vacuum time, seal time and cool time settings
- Password protection for setup page
- Packing counter for production monitoring
- Clean, quiet, non-particle generating, 100% maintenance free air-driven vacuum ejector
- Visible and audible alarm
- Air cylinder chamber lid closing